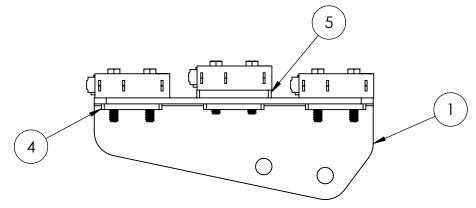

| ITEM NO. | PART NUMBER | DESCRIPTION              | QTY. |
|----------|-------------|--------------------------|------|
| 1        | MTL-0012-00 | 3-BALL SWITCH BRACKET    | 1    |
| 2        | SWI0016-00  | ROLLER BALL SWITCH       | 3    |
| 3        | MAS2002-08  | 2-56 X 1/2" HWH MS BLACK | 6    |
| 4        | MTL0068-00  | 2-56 NUT PLATE           | 3    |
| 5        | PLS0001-31  | 3-BALL SWITCH SPACER     | 1    |