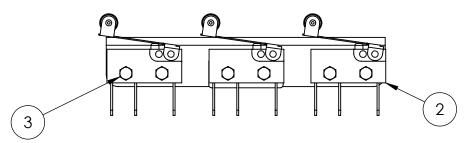

| ITEM NO. | PART NUMBER | DESCRIPTION              | QTY. |
|----------|-------------|--------------------------|------|
| 1        | MTL-0012-00 | 3-BALL SWITCH BRACKET    | 1    |
| 2        | SWI0016-00  | ROLLER BALL SWITCH       | 3    |
| 3        | MAS2002-08  | 2-56 X 1/2" HWH MS BLACK | 6    |
| 4        | MTL0068-00  | 2-56 NUT PLATE           | 3    |
| 5        | PLS0001-31  | 3-BALL SWITCH SPACER     | 1    |