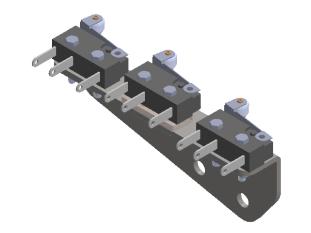

| ITEM NO. | PART NUMBER | DESCRIPTION              | QTY. |
|----------|-------------|--------------------------|------|
| 1        | MTL-0012-00 | 3-BALL SWITCH BRACKET    | 1    |
| 2        | SWI0016-00  | ROLLER BALL SWITCH       | 3    |
| 3        | MAS2002-08  | 2-56 X 1/2" HWH MS BLACK | 6    |
| 4        | MTL0068-00  | 2-56 NUT PLATE           | 3    |
| 5        | PLS0001-31  | 3-BALL SWITCH SPACER     | 1    |