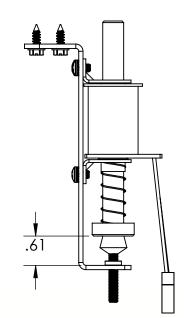

| ITEM NO. | PART NUMBER | DESCRIPTION                                   | QTY. |
|----------|-------------|-----------------------------------------------|------|
| 1        | MTL0082-00  | 8-32 TAPPED STANDARD COIL MOUNTING<br>BRACKET | 2    |
| 2        | COI0001-01  | 23-800 LUGLESS COIL                           | 1    |
| 3        | PLS0019-00  | COIL SLEEVE 1-7/8" WITH 1/4" FLANGE           | 1    |
| 4        | SPC0004-00  | SPINDLE STOP                                  | 1    |
| 5        | PGR0002-00  | UP POST PLUNGER                               | 1    |
| 6        | SMS2008-08  | #8 X 1/2" HWH SMS ZINC                        | 4    |
| 7        | MAS1008-04  | 8-32 X 1/4" SEMS MS ZINC                      | 4    |
| 8        | SPR0002-00  | SLINGSHOT SPRING                              | 1    |
| 9        | MTL0031-00  | UP-POST BRACKET                               | 1    |

UNLESS OTHERWISE SPECIFIED:
NO SHARP CORNERS AND EDGES.
TOLERANCES: (DIMS ARE IN INCHES)
ANGULAR: MACH±.5 DEG
BEND±1 DEG
FRACTIONAL:±.020
Y + 0.15

AMERICAN PINBALL 1448 Yorkshire Dr. Streamwood, IL 60178 DESCRIPTION: ADJUSTABLE UP POST ASSEMBLY SIZE DWG. NO. REV NONE ASM0006-00 DRAWN DATE: 9.14.2017 SCALE: 1:2 SHEET 1 OF 1 DRAWN BY: ZR