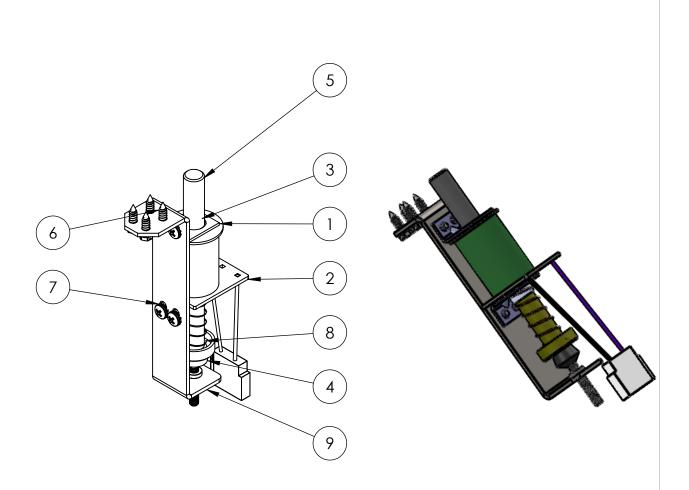

| ITEM NO. | PART NUMBER | DESCRIPTION                                   | QTY. |
|----------|-------------|-----------------------------------------------|------|
| 1        | MTL0082-00  | 8-32 TAPPED STANDARD COIL MOUNTING<br>BRACKET | 2    |
| 2        | COI0001-01  | 23-800 LUGLESS COIL                           | 1    |
| 3        | PLS0019-00  | COIL SLEEVE 1-7/8" WITH 1/4" FLANGE           | 1    |
| 4        | SPC0004-00  | SPINDLE STOP                                  | 1    |
| 5        | PGR0002-00  | UP POST PLUNGER                               | 1    |
| 6        | SMS2008-08  | #8 X 1/2" HWH SMS ZINC                        | 4    |
| 7        | MAS1008-04  | 8-32 X 1/4" SEMS MS ZINC                      | 4    |
| 8        | SPR0002-00  | SLINGSHOT SPRING                              | 1    |
| 9        | MTL0031-00  | UP-POST BRACKET                               | 1    |