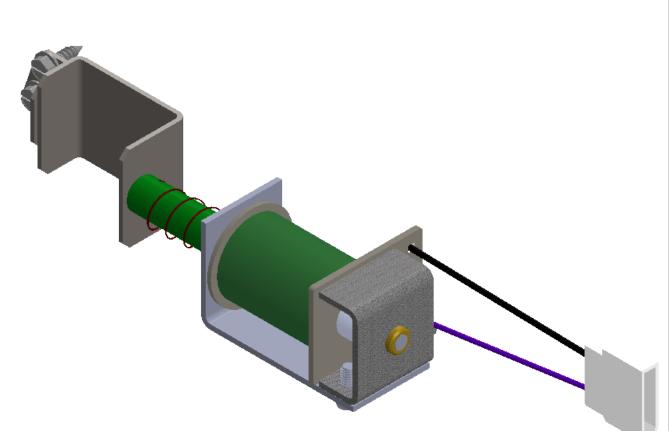

1    |
| 2        | SUB0006-00  | DIVERTER COIL STOP BRACKET          | 1    |
| 3        | PLS0026-00  | COIL SLEEVE 2-1/4 WITH 3/16" FLANGE | 1    |
| 4        | PGR0007-00  | STEAMER DIVERTER PLUNGER            | 1    |
| 5        | MTL0017-00A | DIVERTER SLIDE PLATE                | 1    |
| 6        | COI0001-01  | 23-800 LUGLESS COIL                 | 1    |
| 7        | SPR0002-00  | SLINGSHOT SPRING                    | 1    |
| 8        | TFS-2008-06 | 8-32 x 3/8" HWH TFS 1/4" HEX HEAD   | 2    |
| 9        | MAS0010-06  | 10/32 X 3/8" PPH MS                 | 1    |
| 10       | SMS2008-08  | #8 X 1/2" HWH SMS ZINC              | 3    |
| 11       | MAS2008-12  | 8/32 X 3/4" HWH MS                  | 1    |
| 12       | MTL0018-00  | DIVERTER END STOP BRACKET           | 1    |