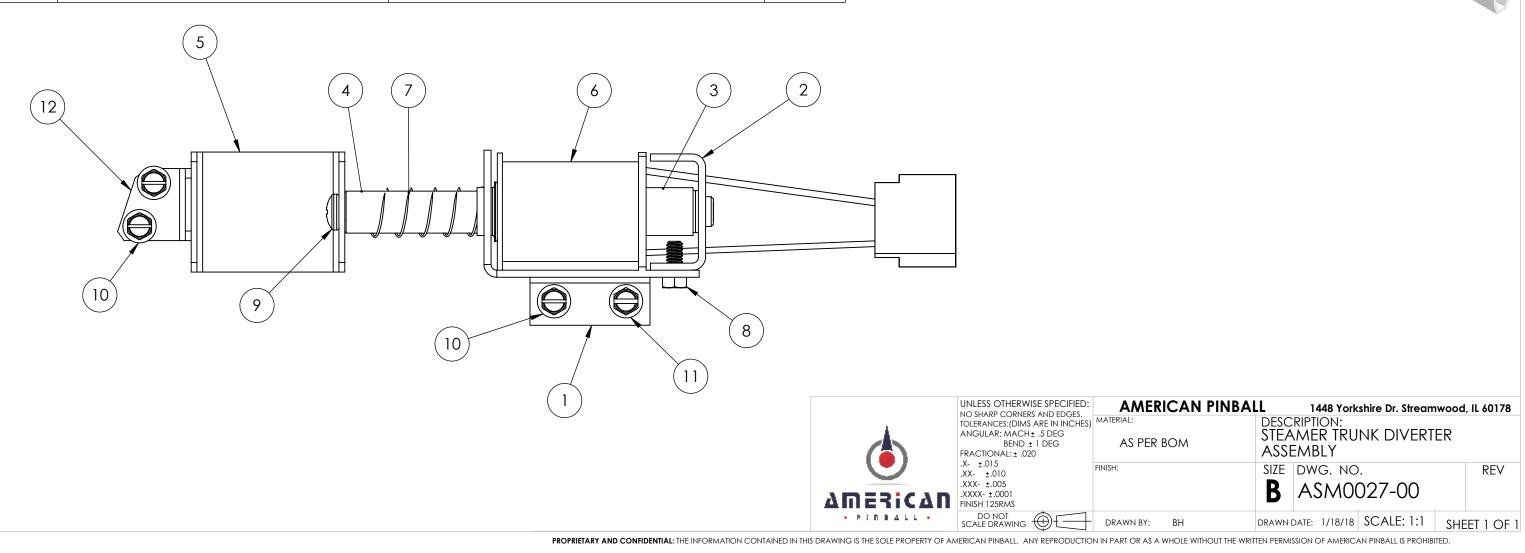

| ITEM NO. | PART NUMBER | DESCRIPTION                         | QTY. |
|----------|-------------|-------------------------------------|------|
| 1        | MTL0070-00  | DIVERTER COIL BRKT                  | 1    |
| 2        | SUB0006-00  | DIVERTER COIL STOP BRACKET          | 1    |
| 3        | PLS0026-00  | COIL SLEEVE 2-1/4 WITH 3/16" FLANGE | 1    |
| 4        | PGR0007-00  | STEAMER DIVERTER PLUNGER            | 1    |
| 5        | MTL0017-00A | DIVERTER SLIDE PLATE                | 1    |
| 6        | COI0001-01  | 23-800 LUGLESS COIL                 | 1    |
| 7        | SPR0002-00  | SLINGSHOT SPRING                    | 1    |
| 8        | TFS-2008-06 | 8-32 x 3/8" HWH TFS 1/4" HEX HEAD   | 2    |
| 9        | MAS0010-06  | 10/32 X 3/8" PPH MS                 | 1    |
| 10       | SMS2008-08  | #8 X 1/2" HWH SMS ZINC              | 3    |
| 11       | MAS2008-12  | 8/32 X 3/4" HWH MS                  | 1    |
| 12       | MTL0018-00  | DIVERTER END STOP BRACKET           | 1    |