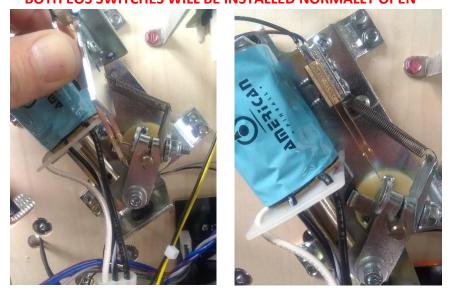

4) Install the left E.O.S. with the Brown/Blue wire as shown using 2 screws and a nut bracket. Reinstall the 2 Phillip screws securing the E.O.S. Bracket once E.O.S. is attached. **BOTH EOS SWITCHES WILL BE INSTALLED NORMALLY OPEN** 