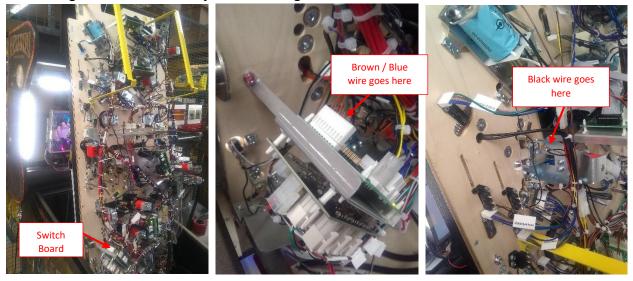

4) Install the left E.O.S. with the Brown/Blue wire as shown using 2 screws and a nut bracket. Reinstall the 2 Phillip screws securing the E.O.S. Bracket once E.O.S. is attached. **BOTH EOS SWITCHES WILL BE INSTALLED NORMALLY OPEN** 

5) Route the Brown/Blue wire to the lower left switch board (3<sup>rd</sup> slot from the right) and solder the black ground wire to an adjacent switch ground. Use wire ties to dress wires.

6) Repeat step 3-5 for the Right Flipper