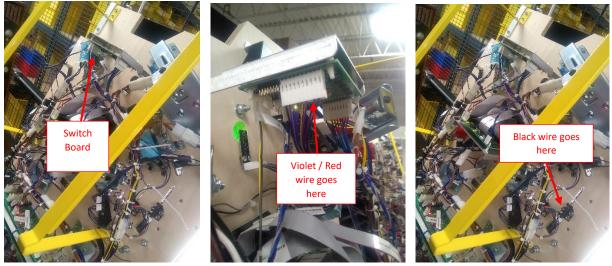

7) Route the Violet / Red wire to the top switch board (4<sup>th</sup> slot from the right) and solder the black ground wire to an adjacent switch ground. Use wire ties to dress wires.

8) Put machine into TEST>SWITCH mode and verify Left Flipper registers switch UNUSED (14) and Right Flipper registers UNUSED (58), by actuating the flipper coil.