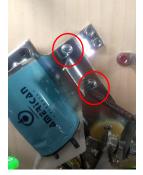

## **INSTRUCTIONS:**

1) Review your kit to make sure everything is included

2) Make sure the game is powered off and unplugged. Raise the Playfield so it is resting against the head.

3) Remove the 2 screws holding the EOS bracket on the Left Flipper.

4) Install the left E.O.S. with the Brown/Blue wire as shown using 2 screws and a nut bracket. Reinstall the 2 Phillip screws securing the E.O.S. Bracket once E.O.S. is attached. **BOTH EOS SWITCHES WILL BE INSTALLED NORMALLY OPEN** 