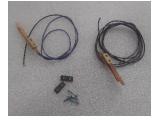

## **PROCEDURE:**

Parts Needed: EOS Kit Tools Needed: Phillips Screw Driver, Wire Stripper, Solder & Iron.

## **INSTRUCTIONS:**

1) Review your kit to make sure everything is included

2) Make sure the game is powered off and unplugged. Raise the Playfield so it is resting against the head.

3) Remove the 2 screws holding the EOS bracket on the Left Flipper.