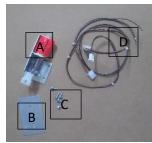

# **INSTRUCTIONS:**

1) Review your kit to make sure everything is included

| # | Qty | <b>Description</b> |
|---|-----|--------------------|
| А | 1   | Coil and bracket   |
| В | 1   | Knocker Plate      |
| С | 5   | 1/4" Screws        |
| D | 2   | Connectors         |
|   | 1   | 4 ASB 5X20 mm Fuse |