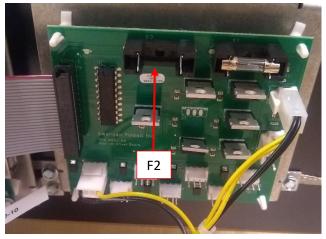

7) Insert the 4 Amp Slow Blow 5X20 mm Fuse into F2 of the ADD ON BOARD.

8) Plug in the machine and power on.

9) Put the machine into Test>Adjustments>Standard. Change the Knocker setting to "Mechanical". Exit test mode and enjoy your new KNOCKER!