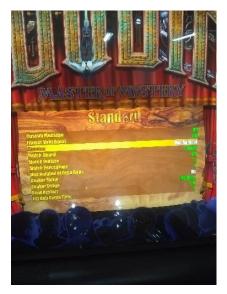

7) Insert the 4 Amp Slow Blow 5X20 mm Fuse into F2 of the ADD ON BOARD.

8) Plug in the machine and power on.

9) Put the machine into Test>Adjustments>Standard. Change the Knocker setting to "Mechanical". Exit test mode and enjoy your new KNOCKER!