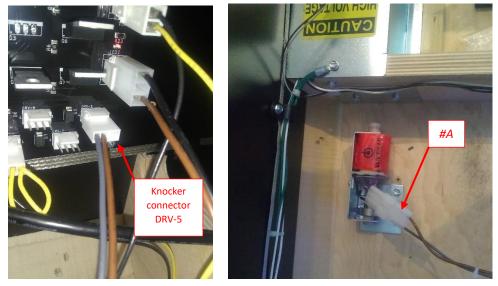

5) Connect the small 4 pin connector to DRV-5 on the ADD ON BOARD, then connect the other end to the Knocker Coil - #A. (The ADD ON BOARD is on the inside left wall of the cabinet farthest from the front)