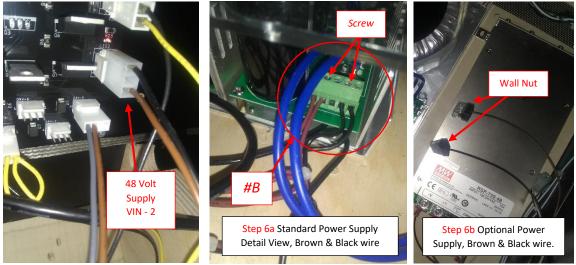

Screws

6a) *If you have the optional Power Supply Kit installed skip to step 6b) otherwise continue with this step.* Connect the 48 Volt supply wire to VIN - 2 on the ADD ON BOARD and connect the other end to the 48 Volt Power Supply, Brown to Brown and Black to Black *#B.* Loosen screw and insert wire and retighten. (*The Power supply is in the bottom of the cabinet, farthest from the front*)

#### **6b)** If you have the optional Power Supply Kit installed continue with this step, otherwise skip to step 7.

Connect the 48 Volt supply wire to VIN - 2 on the ADD ON BOARD and connect the other end to, Brown Wire to the Brown Wire Wall-Nut and the Black Wire to the Black Wire Wall-Nut coming from your Switching Power Supply.