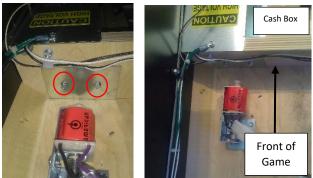

5) Connect the small 4 pin connector to DRV-5 on the ADD ON BOARD, then connect the other end to the Knocker Coil - #A. (The ADD ON BOARD is on the inside left wall of the cabinet farthest from the front)

Screws

6a) *If you have the optional Power Supply Kit installed skip to step 6b) otherwise continue with this step.* Connect the 48 Volt supply wire to VIN - 2 on the ADD ON BOARD and connect the other end to the 48 Volt Power Supply, Brown to Brown and Black to Black *#B.* Loosen screw and insert wire and retighten. (*The Power supply is in the bottom of the cabinet, farthest from the front*)

#### **6b)** If you have the optional Power Supply Kit installed continue with this step, otherwise skip to step 7.

Connect the 48 Volt supply wire to VIN - 2 on the ADD ON BOARD and connect the other end to, Brown Wire to the Brown Wire Wall-Nut and the Black Wire to the Black Wire Wall-Nut coming from your Switching Power Supply.