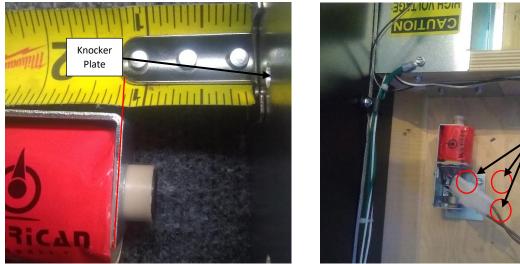

2) Make sure the game is powered off and unplugged. Raise the Playfield so it is resting against the head.

3) Position the Knocker Plate on the right side and Fasten with 2 Screws.

4) Center the Knocker Coil on the Strike Plate, the Front Part of the Metal Bracket Needs to be 1 3/16 away from the Knocker Plate, Fasten with 3 of the ¼" Screws.

5) Connect the small 4 pin connector to DRV-5 on the ADD ON BOARD, then connect the other end to the Knocker Coil - #A. (The ADD ON BOARD is on the inside left wall of the cabinet farthest from the front)

7) Insert the 4 Amp Slow Blow 5X20 mm Fuse into F2 of the ADD ON BOARD.

8) Plug in the machine and power on.

9) Put the machine into Test>Adjustments>Standard. Change the Knocker setting to "Mechanical". Exit test mode and enjoy your new KNOCKER!