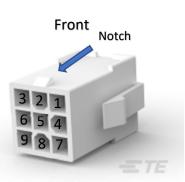

| Wire Color                                          | Pin      |
|-----------------------------------------------------|----------|
|                                                     | Location |
| Black wire w/ white stripe = 12v DC HOT (power)     | Pin 5    |
| Pink wire w/ red stripe = Credit Relay Pulse/N.O.   | Pin 7    |
| Black wire = Credit Relay (Common)                  | Pin 8    |
| White wire w/ black stripe = 12v DC Return (Ground) | Pin 9    |

## **DBA Mating plug**

Female 0.062" Molex pins = 02-06-1103

Plug = 172169-1 Mate-N-Lock

Back