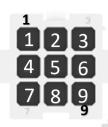

| Wire Color                                          | Pin      |
|-----------------------------------------------------|----------|
|                                                     | Location |
| Black wire w/ white stripe = 12v DC HOT (power)     | Pin 5    |
| Pink wire w/ red stripe = Credit Relay Pulse/N.O.   | Pin 7    |
| Black wire = Credit Relay (Common)                  | Pin 8    |
| White wire w/ black stripe = 12v DC Return (Ground) | Pin 9    |