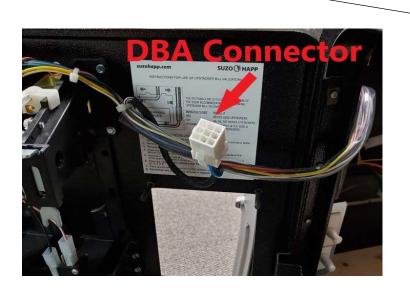

## 12v DC Dollar Bill Acceptor

For Oktoberfest, Hot wheels, Legends of Valhalla. Plus Houdini built 2021 and up.

Note: you can make a 120v bill acceptor work by getting an MEI 01-12-139 converter plug and tapping into a coin switch.

## Coin door receptacle

Male 0.062" Molex pins = 02-06-2103

Receptacle = 172161-1 Mate-N-Loc

## **DBA Mating plug**

Female 0.062" Molex pins = 02-06-1103

Plug = 172169-1 Mate-N-Lock

Back