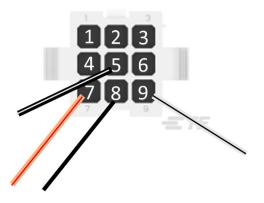

| Wire Color                                          | Pin      |
|-----------------------------------------------------|----------|
|                                                     | Location |
| Black wire w/ white stripe = 12v DC HOT (power)     | Pin 5    |
| Pink wire w/ red stripe = Credit Relay Pulse/N.O.   | Pin 7    |
| Black wire = Credit Relay (Common)                  | Pin 8    |
| White wire w/ black stripe = 12v DC Return (Ground) | Pin 9    |